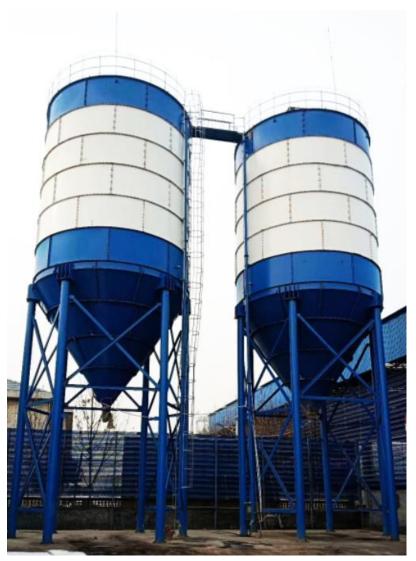

## 2-3 discharging holes

SHANDONG CAD INDUSTRY MACHINERY EQUIPMENT CO. LTD

Customized Silo Group with Pneumatic Conveying system

Customized Mortar Storage Silo

SHANDONG CAD INDUSTRY MACHINERY EQUIPMENT CO. LTD