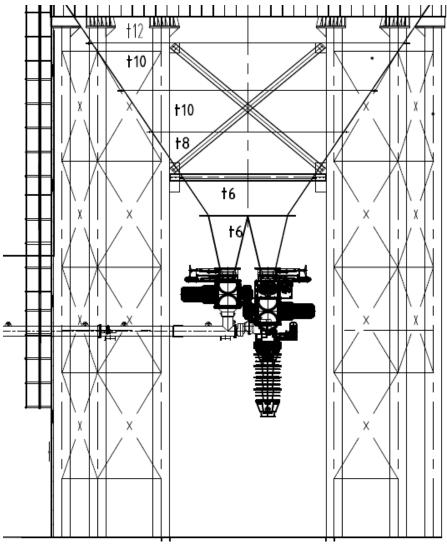

## 2-3 discharging holes

SHANDONG CAD INDUSTRY MACHINERY EQUIPMENT CO. LTD

Customized Silo Group with Pneumatic Conveying system

Customized Mortar Storage Silo

SHANDONG CAD INDUSTRY MACHINERY EQUIPMENT CO. LTD