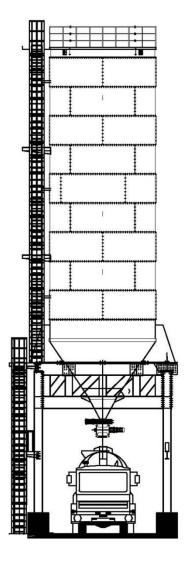

### Frame Supporting Storage silo

To enlarge the space / width at the bottom of storage silo body.

Truck can be through the silo bottom. Big / wider machine can be put under silo.

| Silo Volume               | Customized |
|---------------------------|------------|
| Silo Diameter             | Customized |
| Discharging height        | Customized |
| Frame Distance under Silo | Customized |

# **Customized Storage Silo**