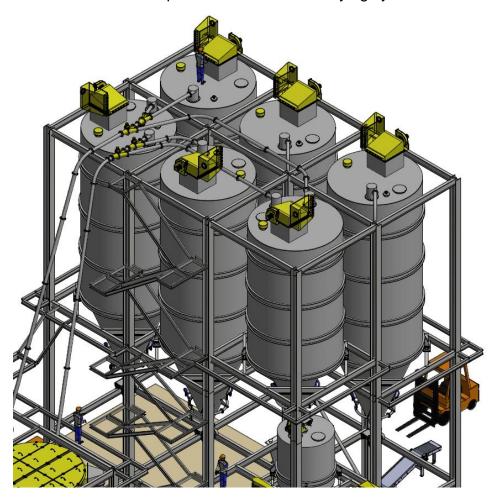

### Frame Supporting Storage silo

To enlarge the space / width at the bottom of storage silo body.

Truck can be through the silo bottom. Big / wider machine can be put under silo.

| Silo Volume               | Customized |
|---------------------------|------------|
| Silo Diameter             | Customized |
| Discharging height        | Customized |
| Frame Distance under Silo | Customized |

# **Customized Storage Silo**

## 2-3 discharging holes

SHANDONG CAD INDUSTRY MACHINERY EQUIPMENT CO. LTD

Customized Silo Group with Pneumatic Conveying system

Customized Mortar Storage Silo

SHANDONG CAD INDUSTRY MACHINERY EQUIPMENT CO. LTD