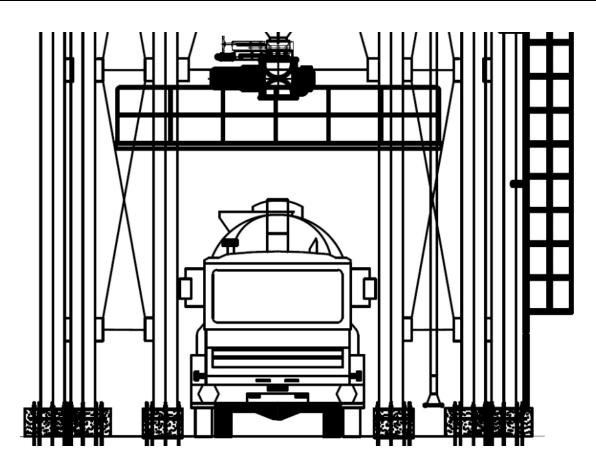

### Frame Supporting Storage silo

To enlarge the space / width at the bottom of storage silo body.

Truck can be through the silo bottom. Big / wider machine can be put under silo.

| Silo Volume               | Customized |
|---------------------------|------------|
| Silo Diameter             | Customized |
| Discharging height        | Customized |
| Frame Distance under Silo | Customized |