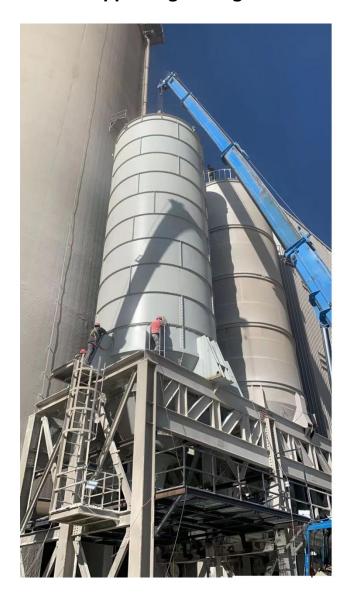

### Frame Supporting Storage silo

To enlarge the space / width at the bottom of storage silo body.

Truck can be through the silo bottom. Big / wider machine can be put under silo.

| Silo Volume               | Customized |
|---------------------------|------------|
| Silo Diameter             | Customized |
| Discharging height        | Customized |
| Frame Distance under Silo | Customized |

# **Customized Storage Silo**