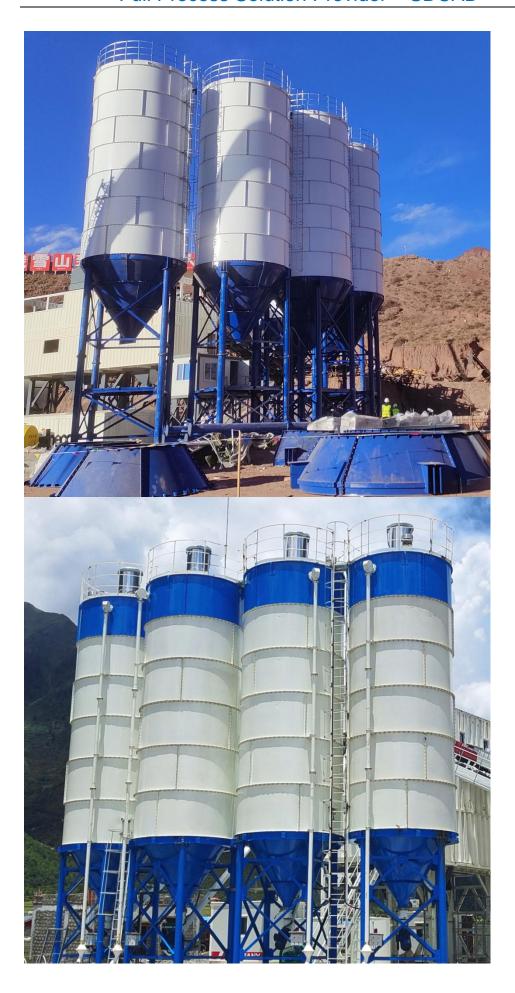

### 300 - 2000t Storage Silo

(Truck can be through silo leg distance if need, some distance is adjustable)

| Volume | Silo<br>Diameter | Leg Center<br>Distance | Leg<br>Qty. | Silo Height<br>Body + Cone | Weight |
|--------|------------------|------------------------|-------------|----------------------------|--------|
| 300t   | 5,300mm          | 3,748mm                | 4           | 8700+3800                  | 17t    |
| 400t   | 6,800mm          | 3,400mm                | 6           | 7300+4700                  | 21t    |
| 500t   | 6,800mm          | 3,400mm                | 6           | 8700+4700                  | 28t    |
| 800t   | 8,000mm          | 3,400mm                | 12          | 10,100+5700                | 43t    |
| 1000t  | 8,000mm          | 3,400mm                | 12          | 13,200+5700                | 56t    |
| 1500t  | 10,026mm         | 4,500mm                | 10          | 12,322+7344                | 80t    |
| 2000t  | 10,026mm         | 4,500mm                | 10          | 18,392+7344                | 95t    |