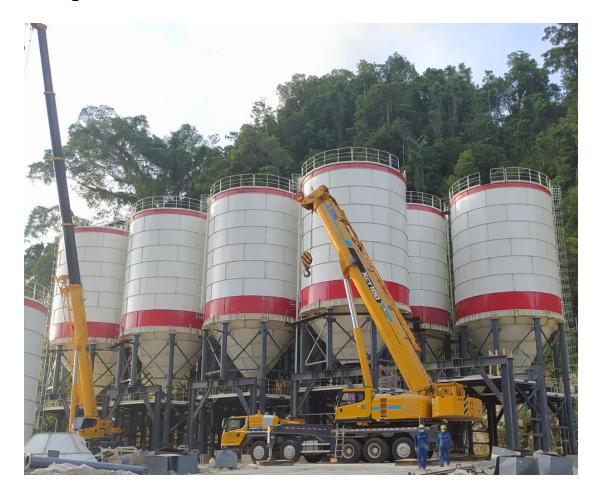

### 300 - 2000t Storage Silo

(Truck can be through silo leg distance if need, some distance is adjustable)

| Volume | Silo<br>Diameter | Leg Center<br>Distance | Leg<br>Qty. | Silo Height<br>Body + Cone | Weight |
|--------|------------------|------------------------|-------------|----------------------------|--------|
| 300t   | 5,300mm          | 3,748mm                | 4           | 8700+3800                  | 17t    |
| 400t   | 6,800mm          | 3,400mm                | 6           | 7300+4700                  | 21t    |
| 500t   | 6,800mm          | 3,400mm                | 6           | 8700+4700                  | 28t    |
| 800t   | 8,000mm          | 3,400mm                | 12          | 10,100+5700                | 43t    |
| 1000t  | 8,000mm          | 3,400mm                | 12          | 13,200+5700                | 56t    |
| 1500t  | 10,026mm         | 4,500mm                | 10          | 12,322+7344                | 80t    |
| 2000t  | 10,026mm         | 4,500mm                | 10          | 18,392+7344                | 95t    |