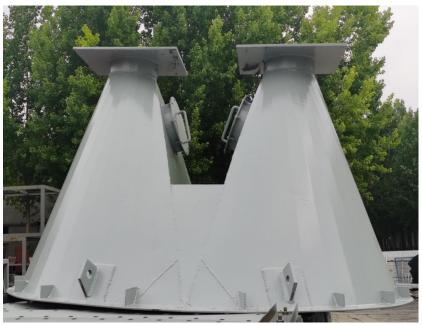

## 2-3 discharging holes

SHANDONG CAD INDUSTRY MACHINERY EQUIPMENT CO. LTD

Customized Silo Group with Pneumatic Conveying system

Customized Mortar Storage Silo

SHANDONG CAD INDUSTRY MACHINERY EQUIPMENT CO. LTD