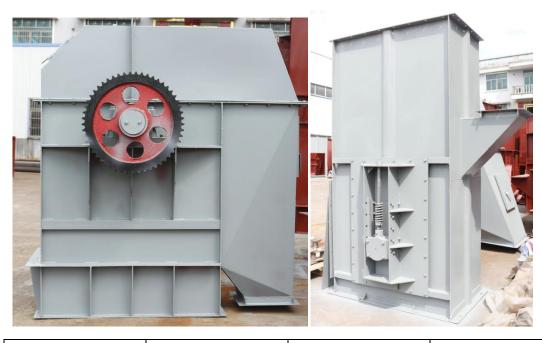

#### **TD Belt Vertical Elevator**

TD-type bucket elevator cites the advanced technology of Corning Corporation of the United States and is an updated product of D-type bucket elevator. Its main features are: increasing specifications and hopper types, increasing the operating speed and conveying capacity of the hopper, increasing the lifting height, thereby expanding the scope of use, which can meet the transportation of various materials in building materials, machinery, chemical industry, electric power, grain, light industry and other departments Require. TD Series Bucket Elevator Applicable Scope: The bucket elevator adopts centrifugal and mixed discharge methods, and is suitable for conveying powdery, granular and small non-grinding, flat materials with an accumulation of less than 1.5t/cubic Abrasive materials. Such as grain, coal, sand, cement, fertilizer, etc.

### Models of TD Belt Elevator

### Customization is acceptable.

| Model | Capacity    | Belt width | Powder max size |
|-------|-------------|------------|-----------------|
| TD160 | 5.4-16m3/h  | 200 mm     | 25mm            |
| TD250 | 12-35 m3/h  | 300 mm     | 35mm            |
| TD315 | 17-40 m3/h  | 400 mm     | 45mm            |
| TD400 | 24-66 m3/h  | 500 mm     | 55mm            |
| TD500 | 38-92 m3/h  | 600 mm     | 55mm            |
| TD630 | 85-142 m3/h | 700 mm     | 55mm            |

## **Chain Elevator**

| Model | Capacity       | Chain Dia.x Dis. | Powder max size |
|-------|----------------|------------------|-----------------|
| TH160 | 16 / 25 m3/h   | 14x50mm          | 20mm            |
| TH200 | 18 / 29 m3/h   | 14x50mm          | 25mm            |
| TH250 | 32 / 49 m3/h   | 14x50mm          | 30mm            |
| TH315 | 35 / 59 m3/h   | 18x64mm          | 35mm            |
| TH400 | 58 / 94 m3/h   | 18x64mm          | 40mm            |
| TH500 | 73 / 118 m3/h  | 22x86mm          | 50mm            |
| TH630 | 114 / 185 m3/h | 22x86mm          | 660mm           |