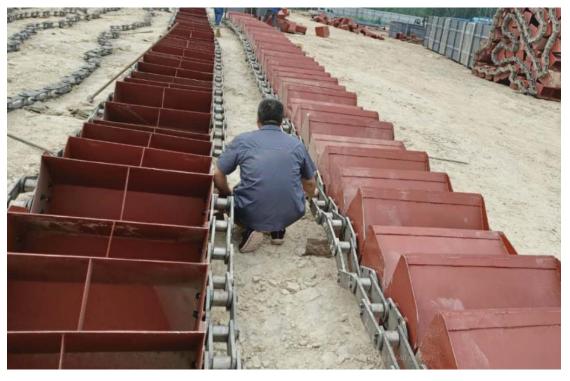

### **Plate Chain Elevator**

| Model | Capacity | Spindle<br>speed | Material size | Volume per<br>Hopper |
|-------|----------|------------------|---------------|----------------------|
| NE15  | 15 m3/h  | 15.54 rpm        | <40mm         | 2.5 L                |
| NE30  | 32 m3/h  | 16.45 rpm        | <50mm         | 7.8 L                |
| NE50  | 60 m3/h  | 16.45 rpm        | <50mm         | 15.7 L               |
| NE100 | 110 m3/h | 14.13 rpm        | <70mm         | 35 L                 |
| NE150 | 170 m3/h | 14.13 rpm        | <70mm         | 52.2 L               |
| NE200 | 210 m3/h | 10.9 rpm         | <100mm        | 84.6 L               |
| NE300 | 320 m3/h | 10.9 rpm         | <100mm        | 127.5 L              |
| NE400 | 380 m3/h | 8.3 rpm          | <120mm        | 182.5 L              |
| NE500 | 470 m3/h | 7.1 rpm          | <120mm        | 260.9 L              |
| NE600 | 600 m3/h | 7.1 rpm          | <120mm        | 33.2 L               |
| NE800 | 800 m3/h | 6.2 rpm          | <140mm        | 501.8 L              |

### **Structure Show / Spart Parts**

SHANDONG CAD INDUSTRY MACHINERY EQUIPMENT CO. LTD admin@cementsilo.top

SHANDONG CAD INDUSTRY MACHINERY EQUIPMENT CO. LTD