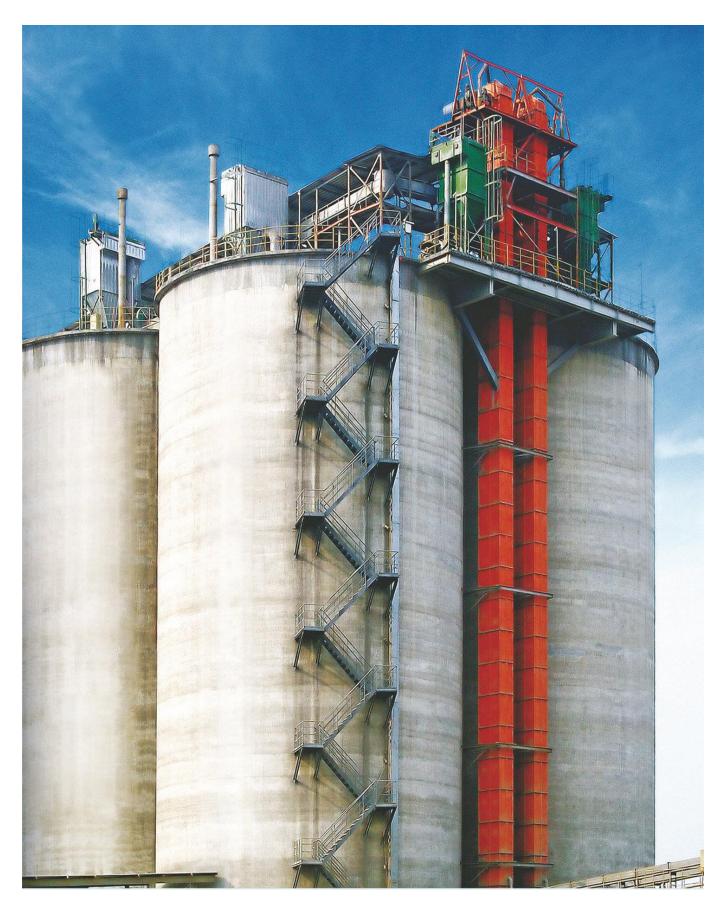

## **Vertical Elevator - Full Process Solution Provider**

#### **TD Belt Vertical Elevator**

TD-type bucket elevator cites the advanced technology of Corning Corporation of the United States and is an updated product of D-type bucket elevator. Its main features are: increasing specifications and hopper types, increasing the operating speed and conveying capacity of the hopper, increasing the lifting height, thereby expanding the scope of use, which can meet the transportation of various materials in building materials, machinery, chemical industry, electric power, grain, light industry and other departments Require. TD Series Bucket Elevator Applicable Scope: The bucket elevator adopts centrifugal and mixed discharge methods, and is suitable for conveying powdery, granular and small non-grinding, flat materials with an accumulation of less than 1.5t/cubic Abrasive materials. Such as grain, coal, sand, cement, fertilizer, etc.