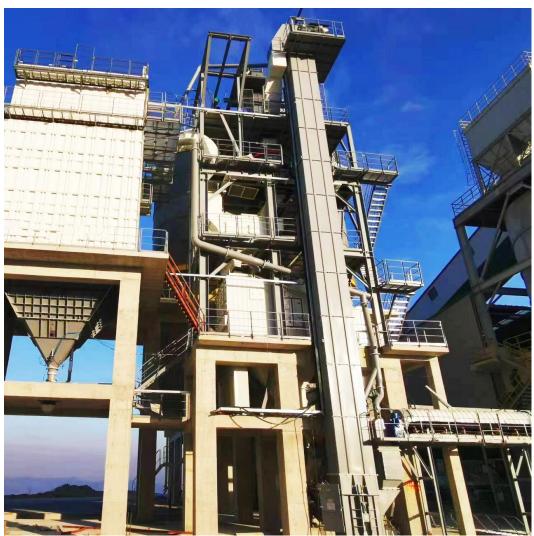

## **Vertical Elevator - Full Process Solution Provider**

#### **TD Belt Vertical Elevator**

TD-type bucket elevator cites the advanced technology of Corning Corporation of the United States and is an updated product of D-type bucket elevator. Its main features are: increasing specifications and hopper types, increasing the operating speed and conveying capacity of the hopper, increasing the lifting height, thereby expanding the scope of use, which can meet the transportation of various materials in building materials, machinery, chemical industry, electric power, grain, light industry and other departments Require. TD Series Bucket Elevator Applicable Scope: The bucket elevator adopts centrifugal and mixed discharge methods, and is suitable for conveying powdery, granular and small non-grinding, flat materials with an accumulation of less than 1.5t/cubic Abrasive materials. Such as grain, coal, sand, cement, fertilizer, etc.