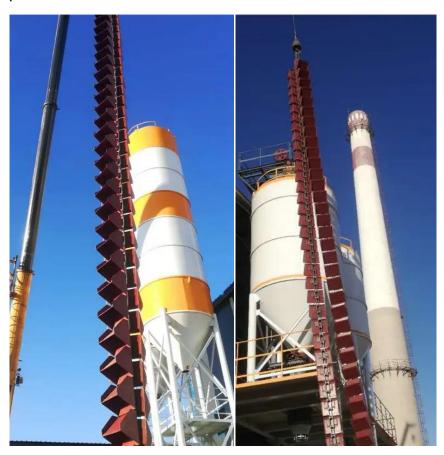

## **Vertical Elevator - Full Process Solution Provider**

#### **TD Belt Vertical Elevator**

TD-type bucket elevator cites the advanced technology of Corning Corporation of the United States and is an updated product of D-type bucket elevator. Its main features are: increasing specifications and hopper types, increasing the operating speed and conveying capacity of the hopper, increasing the lifting height, thereby expanding the scope of use, which can meet the transportation of various materials in building materials, machinery, chemical industry, electric power, grain, light industry and other departments Require. TD Series Bucket Elevator Applicable Scope: The bucket elevator adopts centrifugal and mixed discharge methods, and is suitable for conveying powdery, granular and small non-grinding, flat materials with an accumulation of less than 1.5t/cubic Abrasive materials. Such as grain, coal, sand, cement, fertilizer, etc.